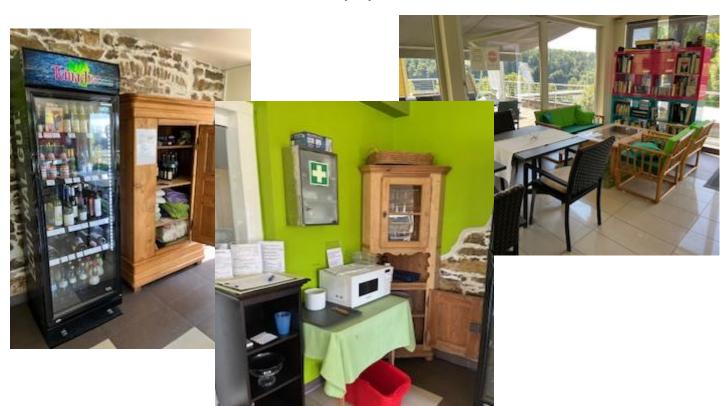

## Lounge room/kiosk

A well-stocked drinks fridge and a snack bar are available to our guests.

You can help yourself there and pay on the day of departure.

Cutlery, dishes and glasses, as well as a microwave are available in the room.

You will also find first aid equipment in this room