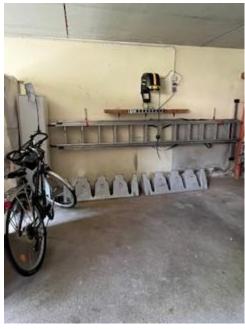

### Bicycle garage

Your bicycle is important to us!

That's why you can store it in our bicycle garage. You can open and close it yourself with your room key.

E-bikes can charge their batteries here.

Please note! For fire safety reasons, this is not allowed in the room